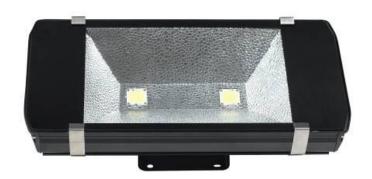

## **WAY TO GO LED FLOOD**

## **Application**

Building Exteriors, parking lots, tunnels, underground passage, railway, , and yard lighting

| Models                  | WTG-: 10w,20w,50w 100w, 120w, 150w, |
|-------------------------|-------------------------------------|
| Power                   | 120-277V OR 347-480v                |
| Frequency Range         | 50/60Hz                             |
| Inrush Current          | 30A@ 220Vac Input ; Cold start      |
| Current Rating          | 0.8A                                |
| Power Factor            | 0.95                                |
| LED Type                | Cree XML T6                         |
| Led Luminous Efficiency | 73 Lm/W                             |
| Color Temperature       | 3000, 4,000, 6000k                  |
| Color Rendering Index   | Ra > 75                             |
| Beam angle              | 45°/90°/120°                        |
| IP Rating               | 65                                  |
| Working Temperature     | -29℃ ~ +40℃                         |
| Working Life-span 70%   | 50,000H                             |