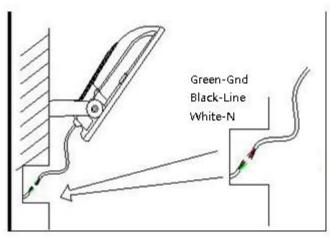

## Wiring & Installation

After connecting wire based on the picture, the point of connection must be put in water-proof box.