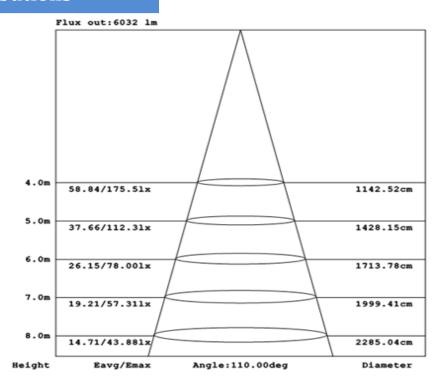

| 50/60Hz                             |
| Inrush Current          | 30A@ 220Vac Input ; Cold start      |
| Current Rating          | 0.8A                                |
| Power Factor            | 0.95                                |
| LED Type                | Cree XML T6                         |
| Led Luminous Efficiency | 73 Lm/W                             |
| Color Temperature       | 3000, 4,000, 6000k                  |
| Color Rendering Index   | Ra > 75                             |
| Beam angle              | 45°/90°/120°                        |
| IP Rating               | 65                                  |
| Working Temperature     | -29℃ ~ +40℃                         |
| Working Life-span 70%   | 50,000H                             |

## **Luminance Distributions**



## Wiring & Installation





After connecting wire based on the picture, the point of connection must be put in water-proof box.