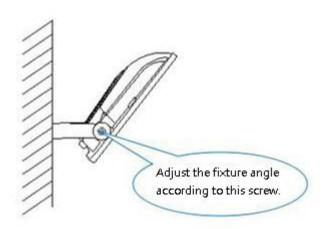

## Wiring & Installation

After connecting wire based on the picture, the point of connection must be put in water-proof box.